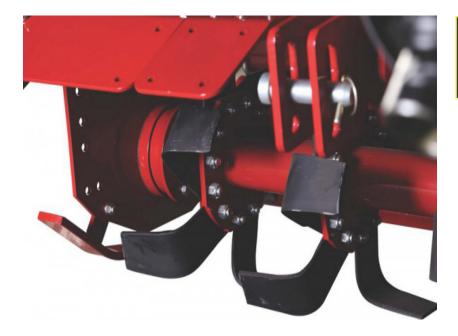

### Working widths of 235 - 310 cm

Tiller cultivator for tractors with 45 hp to 140 hp with CAT II. 3-point hitch

1 Side transmission with oil bath gear for 540 / 1000 rpm 5 Front safety covers for HTLX tiller. PTO speed for various rotor speeds.

2 Free-wheel transmission protects your tractor after PTO 6 PTO shaft with friction clutch included in the shipment. is switched off.

7 Detailed multi-lingual user manual.

3 Easy positioning of the tiller behind your tractor by ouradjustable lower hitches.

4 Rear safety cover; spring controlled.