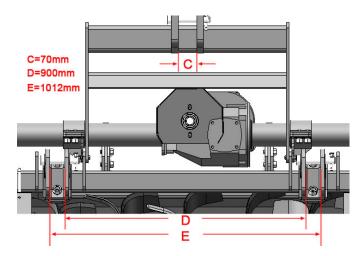

### Technical Specifications VICTORY HTLX TILLER

| Technical Data                            | HTLX-235              | HTLX-285                                  | HTLX-310              |  |
|-------------------------------------------|-----------------------|-------------------------------------------|-----------------------|--|
| Dimensions (LxWxH)                        | 2480 x 1080 x 1290 mm | 2980 x 1080 x 1290 mm                     | 3180 x 1080 x 1290 mm |  |
| Total weight                              | 780 kg                | 889 kg                                    | 975 kg                |  |
| Working width                             | 2350 mm               | 2860 mm                                   | 3100 mm               |  |
| Working depth (depending on soil cond.)   |                       | Up to 270 mm                              |                       |  |
| 3-point hitch                             |                       | Cat II                                    |                       |  |
| PTO shaft specification                   |                       | 540 / 1000 RPM                            |                       |  |
| PTO shaft length                          |                       | 1000 mm                                   |                       |  |
| PTO shaft security                        |                       | friction clutch                           |                       |  |
| Drive system                              |                       | side transmission                         |                       |  |
| Transmission oil capacity                 | 3,8L                  | 3,8L gear box 2,0L side transmission      |                       |  |
| Tractor engine power recommended          | 70-130 hp             | 85-130 hp                                 | 100-130 hp            |  |
| Rotor diameter and material strength      |                       | 102 mm / 14 mm                            |                       |  |
| Gear box gear options                     | 19/21 &               | 19/21 & 17/23 (17/23 in accessory carton) |                       |  |
| Rotor RPM at 540 RPM PTO                  |                       | 143/175/214/262                           |                       |  |
| Rotor RPM at 1000 RPM PTO                 |                       | 265/324                                   |                       |  |
| Material strength knife shaft cover       |                       | 4 mm                                      |                       |  |
| Material strength side walls              |                       | 8 mm                                      |                       |  |
| Painting                                  |                       | powder coating, red                       |                       |  |
| No of blades per flange                   |                       | 6                                         |                       |  |
| Number of blades (separately exchangable) | 54                    | 66                                        | 72                    |  |
| Rotor shaft diameter/material strength    |                       | 102 mm / 14 mm                            |                       |  |
| Weight per blade                          |                       | 1230 g                                    |                       |  |
| Transport box (LxWxH)                     | 280 x 100 x 100 cm    | 330 x 100 x 100 cm                        | 350 x 100 x 100 cm    |  |